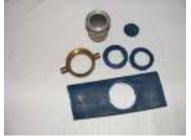

# Assistant Claims Manager Report

Jim Madden

Hi.

Here are some photos from the rock crushing event at the bull creek outing, and one of a mcgiver washer for my pressure hose.

laid out all the hose and set up the box and pump only to find one of the rubber washers was missing. I took a short section of the blue lay flat hose an using a sharp knife a log to cut on and one of the other washers as a guide I cut out a new washer. Cut through both sides to make two original washer. You can usually figure out anything in a pinch and always find something to make do. At the potluck one of the members said he ended up buying extra male fittings to screw into the hose ends so he does not lose them any more.

I had strapped down the crusher to my trailer, luckily I did that as the road from Groveland was very rough and even then I had to drive slow to get to bull creek. We fired up the unit amidst a cloud of dust but the wind kept changing, Don said maybe we I got to the place I was going to mine should find another spot. We moved it up the road to a clearing where the dust would not bother any one. We crushed rocks from some of the members, some needed a little sledge hammer work to make them fit. We ended up with about four - five gallon containers of material to run. We ran one bucket in a le trap sluice washers for the extra thickness of the and it produced very fine particles of gold, not enough to get rich on but nice to see. You never know that one rock you find may contain a bonanza of larger particles of gold.