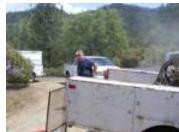

# Assistant Claims Manager Report

Jim Madden

Hi.

Here are some photos from the rock crushing event at the bull creek outing, and one of a mcgiver washer for my pressure hose.

laid out all the hose and set up the box and pump only to find one of the rubber washers was missing. I took a short section of the blue lay flat hose an using a sharp knife a log to cut on and one of the other washers as a guide I cut out a new washer. Cut through both sides to make two original washer. You can usually figure out anything in a pinch and always find something to make do. At the potluck one of the members said he ended up buying extra male fittings to screw into the hose ends so he does not lose them any more.

I had strapped down the crusher to my trailer, luckily I did that as the road from Groveland was very rough and even then I had to drive slow to get to bull creek. We fired up the unit amidst a cloud of dust but the wind kept changing, Don said maybe we I got to the place I was going to mine should find another spot. We moved it up the road to a clearing where the dust would not bother any one. We crushed rocks from some of the members, some needed a little sledge hammer work to make them fit. We ended up with about four - five gallon containers of material to run. We ran one bucket in a le trap sluice washers for the extra thickness of the and it produced very fine particles of gold, not enough to get rich on but nice to see. You never know that one rock you find may contain a bonanza of larger particles of gold.