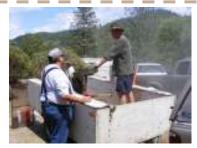

# Assistant Claims Manager Report

Jim Madden

Hi.

Here are some photos from the rock crushing event at the bull creek outing, and one of a mcgiver washer for my pressure hose.

laid out all the hose and set up the box and pump only to find one of the rubber washers was missing. I took a short section of the blue lay flat hose an using a sharp knife a log to cut on and one of the other washers as a guide I cut out a new washer. Cut through both sides to make two original washer. You can usually figure out anything in a pinch and always find something to make do. At the potluck one of the members said he ended up buying extra male fittings to screw into the hose ends so he does not lose them any more.

I had strapped down the crusher to my trailer, luckily I did that as the road from Groveland was very rough and even then I had to drive slow to get to bull creek. We fired up the unit amidst a cloud of dust but the wind kept changing, Don said maybe we I got to the place I was going to mine should find another spot. We moved it up the road to a clearing where the dust would not bother any one. We crushed rocks from some of the members, some needed a little sledge hammer work to make them fit. We ended up with about four - five gallon containers of material to run. We ran one bucket in a le trap sluice washers for the extra thickness of the and it produced very fine particles of gold, not enough to get rich on but nice to see. You never know that one rock you find may contain a bonanza of larger particles of gold.