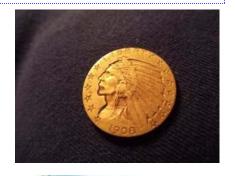

Hi guys. Take a look at this beautiful \$5 Indian I found while screening at the dump site in Tonopah, Nevada over Memorial weekend. This is the first U.S. coin I have ever found; still can't believe it. Some treasures are still out there.