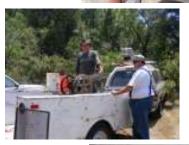

# Assistant Claims Manager Report

Jim Madden

Hi.

Here are some photos from the rock crushing event at the bull creek outing, and one of a mcgiver washer for my pressure hose.

laid out all the hose and set up the box and pump only to find one of the rubber washers was missing. I took a short section of the blue lay flat hose an using a sharp knife a log to cut on and one of the other washers as a guide I cut out a new washer. Cut through both sides to make two original washer. You can usually figure out anything in a pinch and always find something to make do. At the potluck one of the members said he ended up buying extra male fittings to screw into the hose ends so he does not lose them any more.

I had strapped down the crusher to my trailer, luckily I did that as the road from Groveland was very rough and even then I had to drive slow to get to bull creek. We fired up the unit amidst a cloud of dust but the wind kept changing, Don said maybe we I got to the place I was going to mine should find another spot. We moved it up the road to a clearing where the dust would not bother any one. We crushed rocks from some of the members, some needed a little sledge hammer work to make them fit. We ended up with about four - five gallon containers of material to run. We ran one bucket in a le trap sluice washers for the extra thickness of the and it produced very fine particles of gold, not enough to get rich on but nice to see. You never know that one rock you find may contain a bonanza of larger particles of gold.