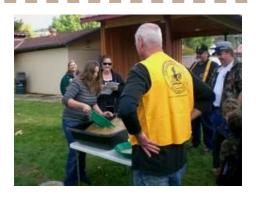

# UPI COULTERVILLE OUTING Raffle Winners

# UPI COULTERVILLE OUTING Raffle Winners

HUGE THANK-YOU to Georgia Azbill for organizing the pre-Thanksgiving potluck at Coulterville . A job well done.

Congratulations Alex Davidson on winning the Blue Bowl.